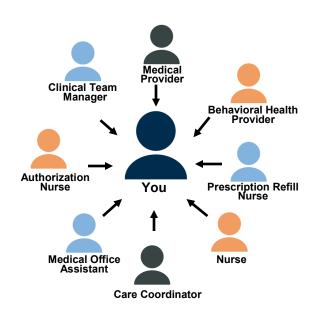

### **Your Care Team**

At San Luis Valley Health, your Care Team works together to offer you high-quality, comprehensive primary medical and behavioral health care. We care for people of all ages and offer a broad range of services from preventative routine exams to same-day treatments of acute illness and injury, to on-going primary care and follow-up for chronic health conditions.

## Exceptional care goes beyond providing quality health care.

Your San Luis Valley Health Care Team not only coexists of medial and behavioral health care providers, but also clinical support and administrative staff who all work together in a collaborative and innovative setting to deliver exceptional care to every one, every time.